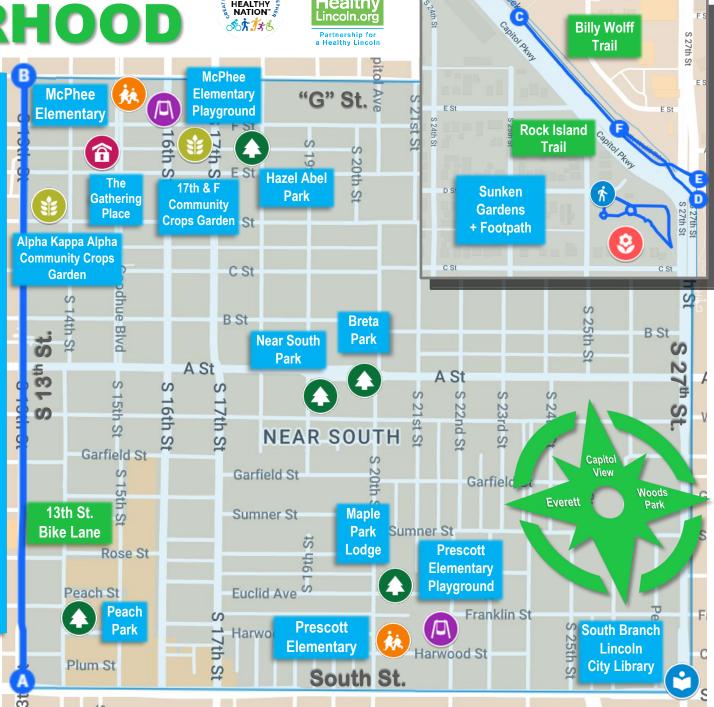

## **NEAR SOUTH NEIGHBORHOOD**

- McPhee Elementary School & Playground o 820 Goodhue Blyd
- Prescott Elementary School & Playground o 1930 S 20th St.
- South Branch Lincoln City Library o 2675 South St
- 17th & F St. Community Crops Garden o 1700 F St.
- Alpha Kappa Community Crops Garden o 1400 D St
- â The Gathering Place – 1448 E St.
- Hazel Abel Park 1716 E St.
- Near South Park 1905 A St.
- Breta Park S 20th & A St.
- Peach Park 1427 Peach St.
- Maple Park Lodge 1750 S 20th St.
- Sunken Gardens + Footpath 2600 D St.

## 13th St. Bike Lane

A S 13th & A St.

B S 13th & K St.

## **Billy Wolff Trail**

- S 27th St. & Capitol Pkwy
- S 24th St. & Capitol Pkwy

## **Rock Island Trail**

- E S 27th St. & Capitol Pkwy
- F S 26th St. & Capitol Pkwy